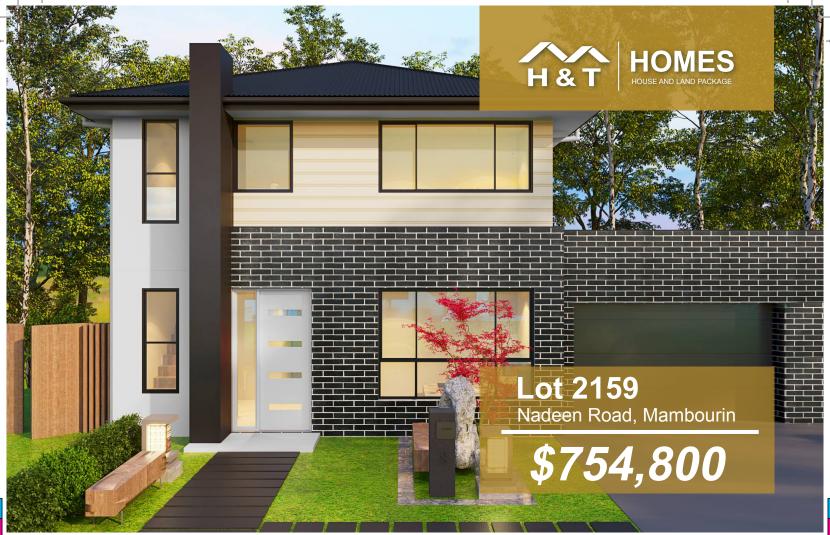

LAND AREA: 425 m<sup>2</sup> HOUSE TOTAL AREA: 257.81 m<sup>2</sup> LAND PRICE: \$338,000 HOUSE PRICE: \$416,800