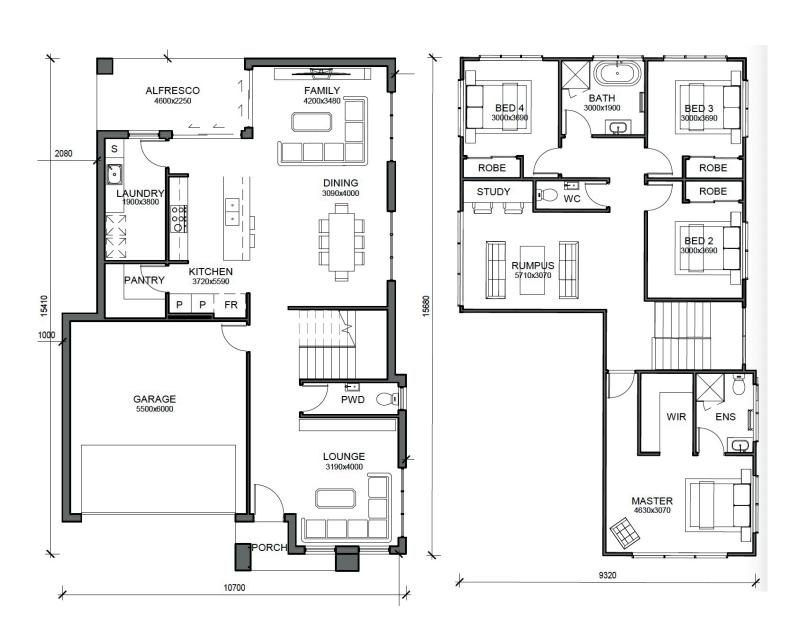

## FLOOR PLAN

WWW.HTREALTY.COM.AU

## H&T HOMES LIVING INCLUSIONS HET.

HOMES
HOUSE AND LAND PACKAGE

**MIA 258** 

 GROUND FLOOR
 98.90 m²

 FIRST FLOOR
 108.24 m²

 GARAGE AREA
 36.70 m²

 ALFRESCO
 10.35 m²

 PORCH AREA
 3.62 m²

 FRONTAGE MINIMUM
 10.8 m

 TOTAL AREA
 257.81 m²