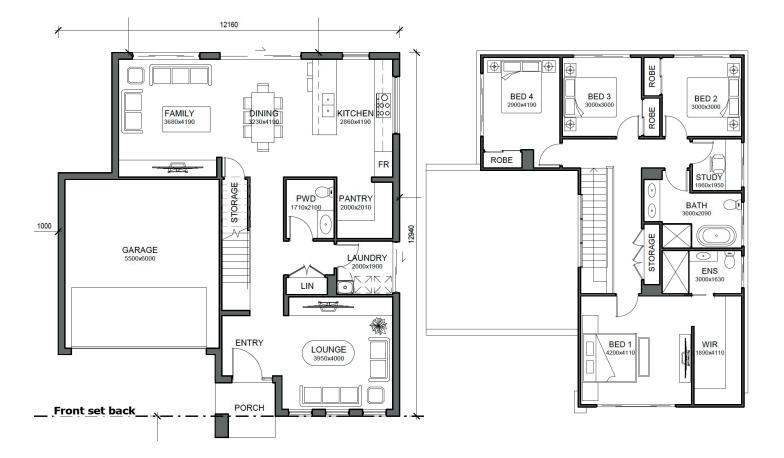

# **OCEAN 239**

| 98.11 m <sup>2</sup>  |
|-----------------------|
| 99.60 m²              |
| 36.28 m <sup>2</sup>  |
| 4.17 m <sup>2</sup>   |
| 12.2 m                |
| 238.16 m <sup>2</sup> |
|                       |

#### FLOOR PLAN

WWW.HTREALTY.COM.AU

۲

 $( \blacklozenge )$ 

All Photography, illustrations and drawings are for illustrative purposes and should be used as a guide only. Package prices are subject to availability. Prices are subject to change without notice. Copyright of plans and documentation procured by H&T Group. Changes can be accommodated to the package as requested by the purchaser subject to permissibility however any changes as directed by the purchaser will be at their own cost.