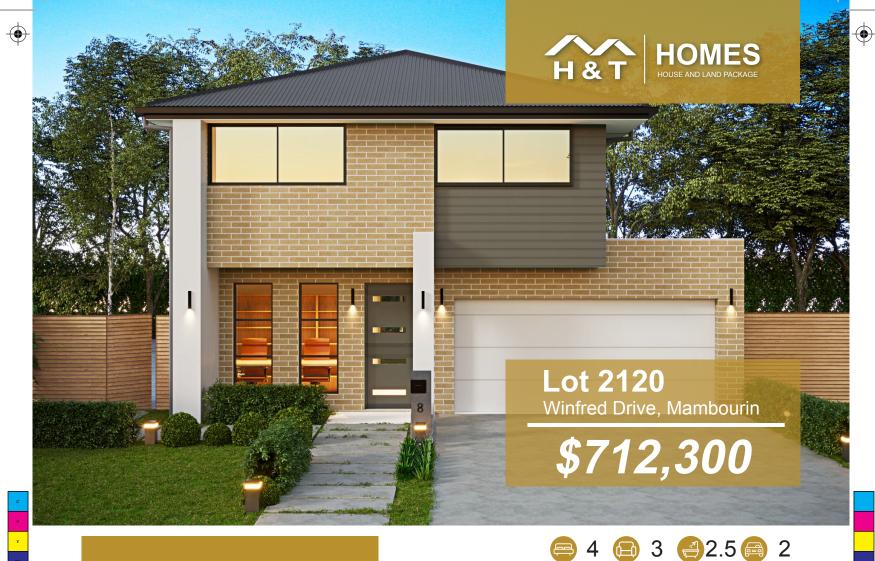

LAND AREA: 395 m<sup>2</sup> HOUSE TOTAL AREA: 238.16 m<sup>2</sup> LAND PRICE: \$322,000 HOUSE PRICE: \$390,300

# **OCEAN 239**

| 98.11 m <sup>2</sup>  |
|-----------------------|
| 99.60 m²              |
| 36.28 m <sup>2</sup>  |
| 4.17 m <sup>2</sup>   |
| 12.2 m                |
| 238.16 m <sup>2</sup> |
|                       |